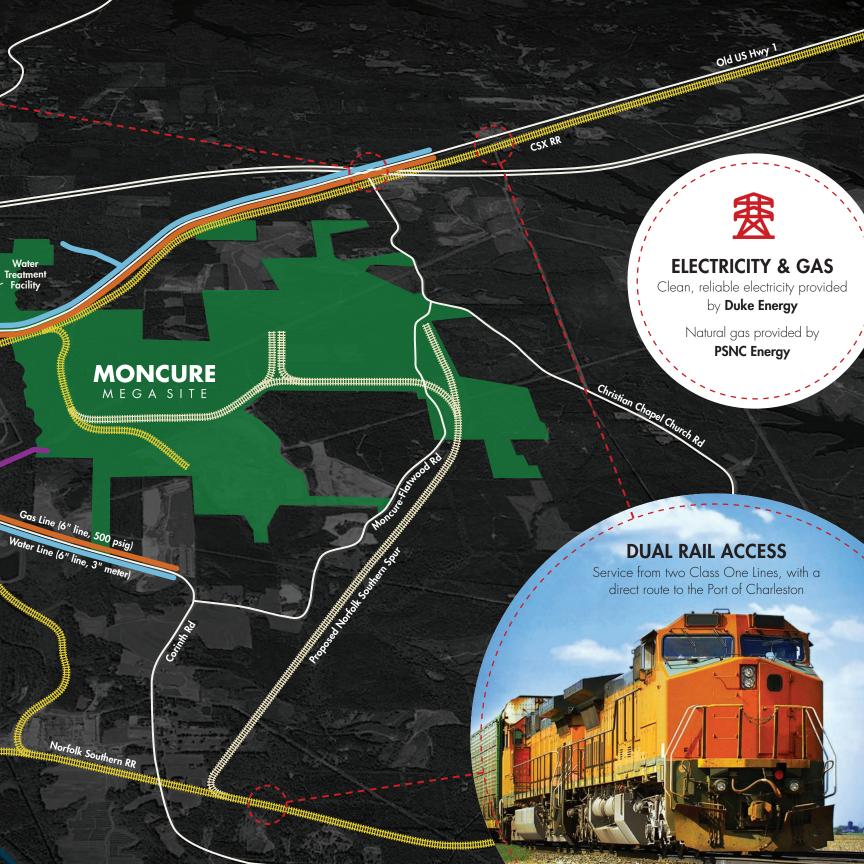

## MONCURE MEGASITE

2,500+ ACRES
WITH ONLY
ONE OWNER

Red Ridge Rd

NC Automotive OEM
Training Center
(tentative location)

Existing CSX RR

Corinth Rd