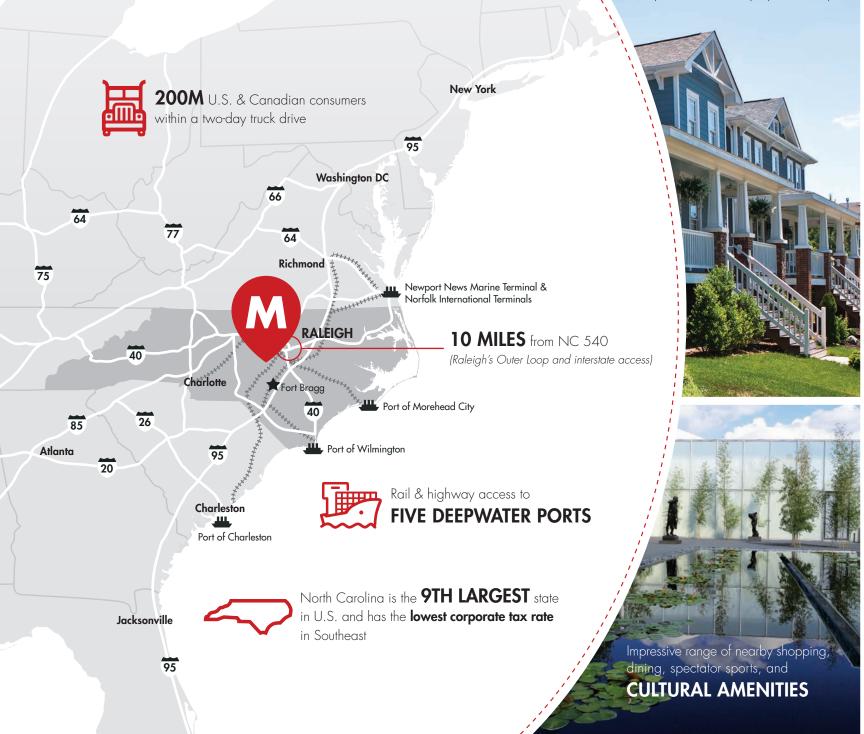

#### **PREMIER MEGASITE**

Whether you need access to workers, consumer markets, or suppliers, the 2,500+ acre Moncure Megasite is the place to be. Located in the fast-growing Research Triangle Region of North Carolina, this property is within a 45-minute drive of the state capital, Raleigh-Durham International Airport, three Tier One research universities, numerous community college campuses, and the nation's largest military installation.

# #2 STATE FOR BUSINESS CLIMATE

(North Carolina) Site Selection, Nov 2016

2 HOURS to Atlantic Ocean3 HOURS to Blue Ridge Mountains

Government and private sector partners are in place and committed to your success at the **Moncure Megasite**.