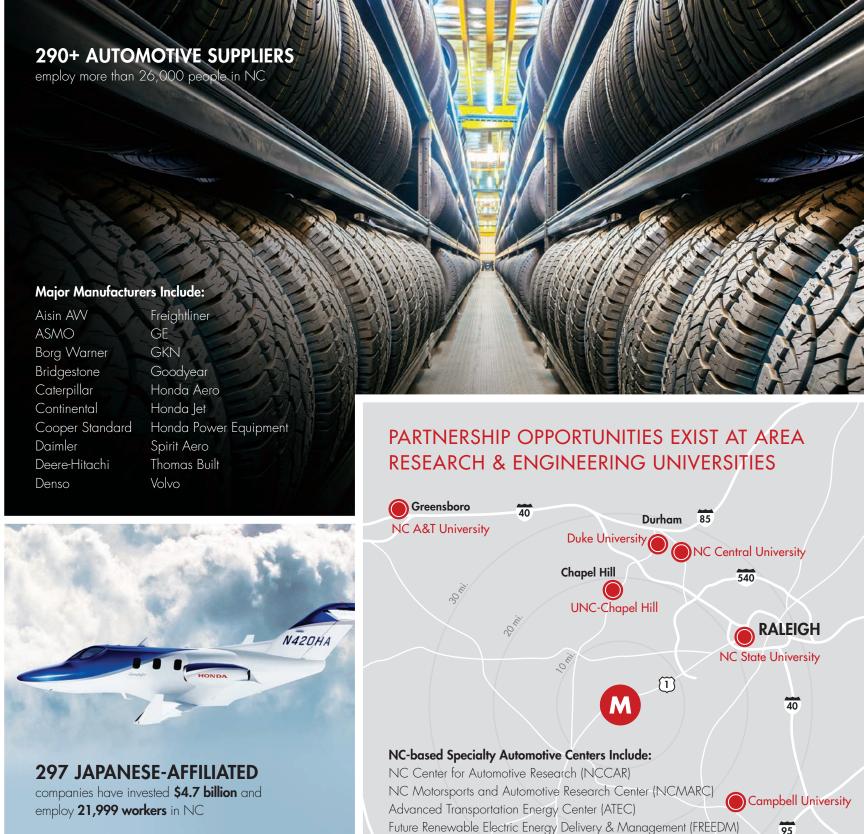

### WORKFORCE

The Moncure Megasite will put your business within easy reach of an exceptional pool of skilled workers.

Consider the following:

Thousands of **HIGHLY-TRAINED MILITARY** 

WITHIN 25 MILES OF THE SITE:

34,393 businesses

**498,263** in labor force

**36,411** employed in manufacturing sector

923,021 total population

MILES

WITHIN 60 MILES OF THE SITE:

**132,603** businesses

**1,714,024** in labor force

**187,298** employed in manufacturing sector

**3,595,246** total population