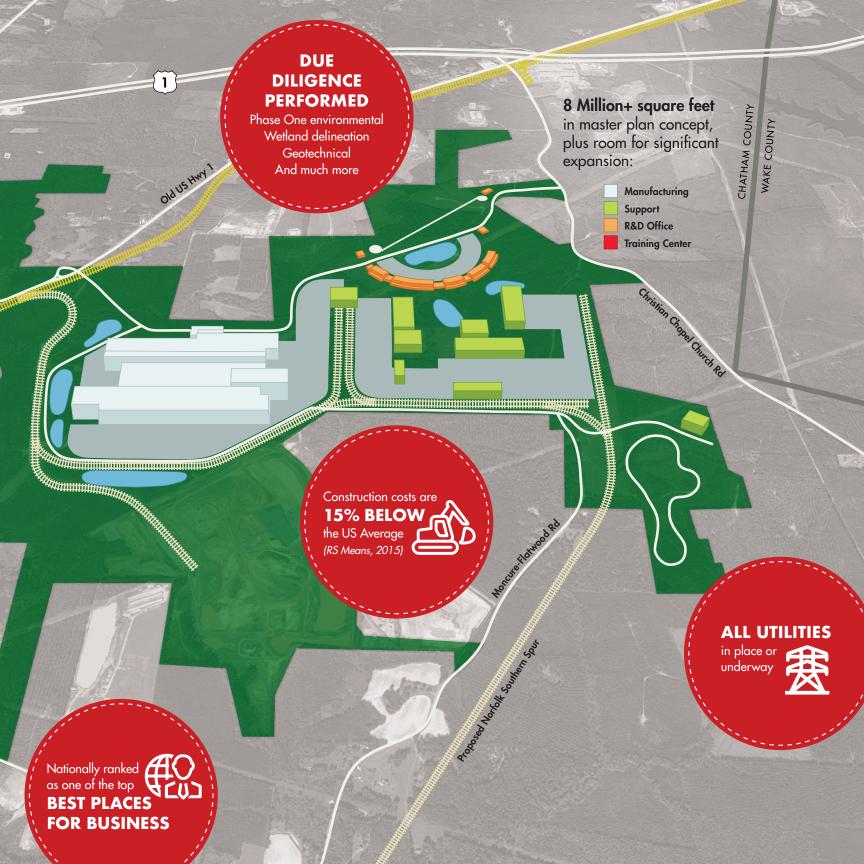

## MONCURE MEGASITE

2,500+ ACRES
WITH ONLY
ONE OWNER

Red Ridge Rd

NC Automotive OEM
Training Center
(tentative location)

Existing CSX RR

#### **PREMIER MEGASITE**

Whether you need access to workers, consumer markets, or suppliers, the 2,500+ acre Moncure Megasite is the place to be. Located in the fast-growing Research Triangle Region of North Carolina, this property is within a 45-minute drive of the state capital, Raleigh-Durham International Airport, three Tier One research universities, numerous community college campuses, and the nation's largest military installation.