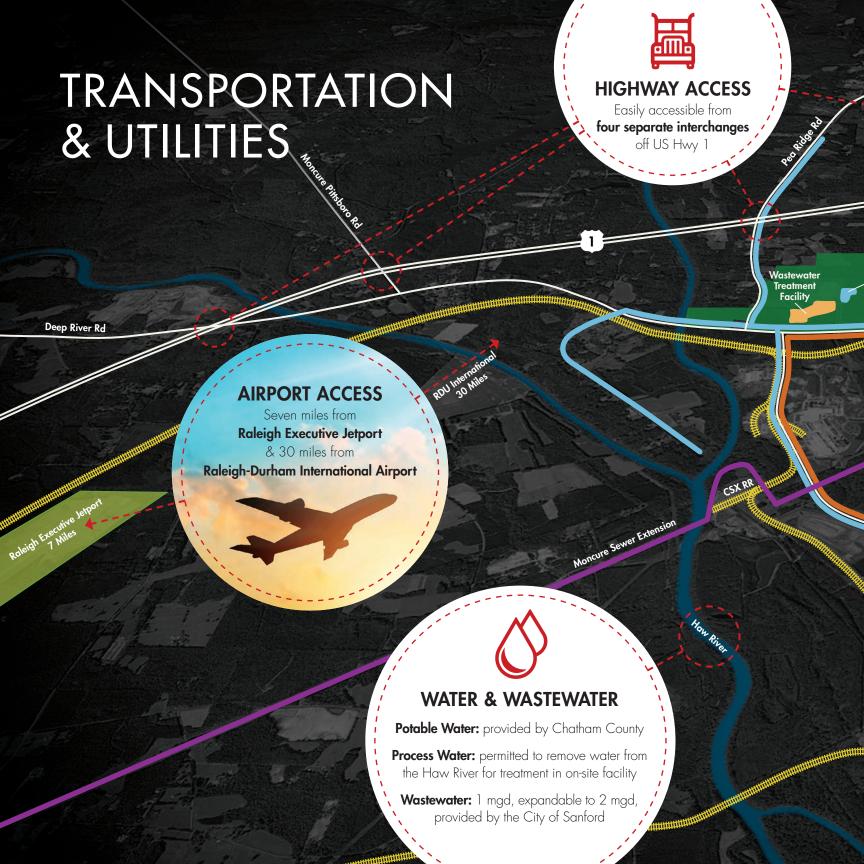

# LOCATION & ACCESS

**EASY ACCESS** to workforce and executive housing—including nearby Chatham Park, a 7,000+ acre planned live-work-play community

### WORKFORCE

The Moncure Megasite will put your business within easy reach of an exceptional pool of skilled workers.

Consider the following:

Thousands of **HIGHLY-TRAINED MILITARY** 

WITHIN 25 MILES OF THE SITE:

34,393 businesses

**498,263** in labor force

**36,411** employed in manufacturing sector

923,021 total population

MILES

WITHIN 60 MILES OF THE SITE:

**132,603** businesses

**1,714,024** in labor force

**187,298** employed in manufacturing sector

**3,595,246** total population